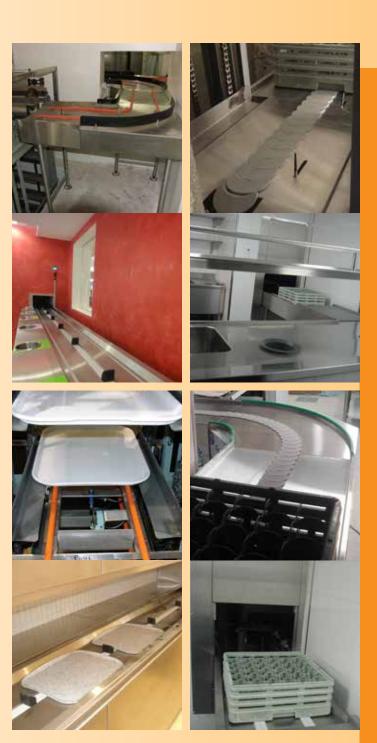

## The **Technilift**

Our vertical lift 'Technilift' is a reliable and highly recommended method to get both trays and baskets from one floor to another, all while being connected with other linear conveyors.

The latest changes allowed us to have a device which functions are very simple yet meets the safety requirements in order to fulfill intensive use with the least maintenance.

The flow is regulated by carrying latches to ensure the synchronization with the Technilift. The unloading is done continuously through a link to other ropes and pallets conveyors.

## Our realization speak for us.