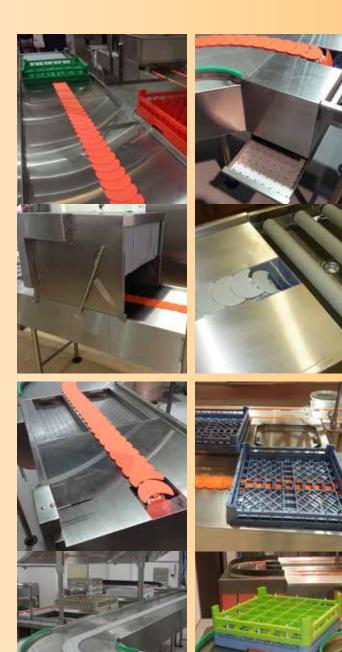

## **Transflex**

The palettes' conveyor is the most efficient way to move heavy items for long distances (with or without curves); it ensures a continuous flow of the ware wash machine's output, hence allows a continuous supply. The Translfex is particularly recommended for:

For the Frontal sorting ware wash concept. For the baskets' entry or exit of a Technilift.

The semi-lunar shaped acetyl, extremely robust, articulated chain, prevents any jamming thanks to its covering, hence ensuring the employees" safety.

The transflex conveyor has been conceived and designed to allow complete and easy cleaning and maintenance; allowing a perfect hygiene (the chain can be extracted without the use of any tools since there's no tension), and an easy daily cleaning (hose-cleaning, waste wet trough and filtering drawers at each extremity).

Finally, the transflex conveyor can be linked and attached with various types of our other conveyors (Transroll, Technilift, etc.)

Our realization speak for us.