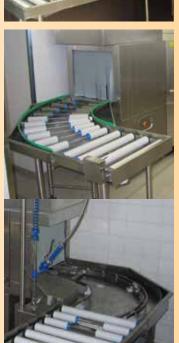

## The **Transroll**

## **Gravitational ware wash environment**

The carpet free roller is essential in small laundries, as well as for drying racks and baskets at the machine's output.

Characterized with ingenious and robust design, it is used as a linear angle either powered by gravity or motorized. It can also be integrated with our other installations such as sorting station. The roller conveyor's main advantage remains the easiness of maintenance.

In most of our installations we find a module roller table, which is why we designed such a wide range; in order to suit all needs.

Our realization speak for us.