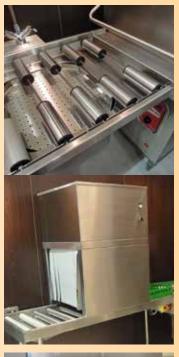

## The **Transroll**

## **Gravitational ware wash environment**

The carpet free roller is essential in small laundries, as well as for drying racks and baskets at the machine's output.

Characterized with ingenious and robust design, it is used as a linear angle either powered by gravity or motorized. It can also be integrated with our other installations such as sorting station. The roller conveyor's main advantage remains the easiness of maintenance.

In most of our installations we find a module roller table, which is why we designed such a wide range; in order to suit all needs.

Our realization speak for us.